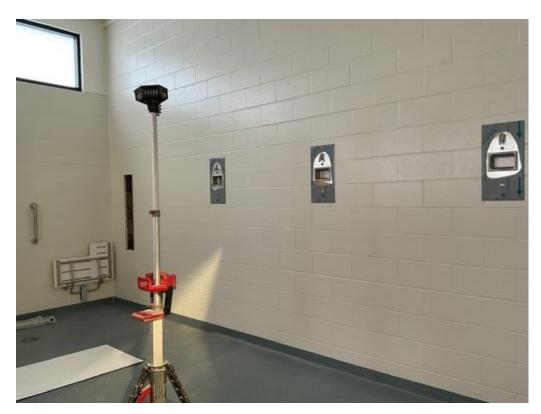

#### **Schedule Status:**

> Overhead, accordion, and roll-up doors installed in Bath House.

- ➤ MEP finishes continue to be installed.
- > Pool plumbing and filters installed in the Equipment Building.
- > Doors and frames painted.
- > Upper wall trims installed.