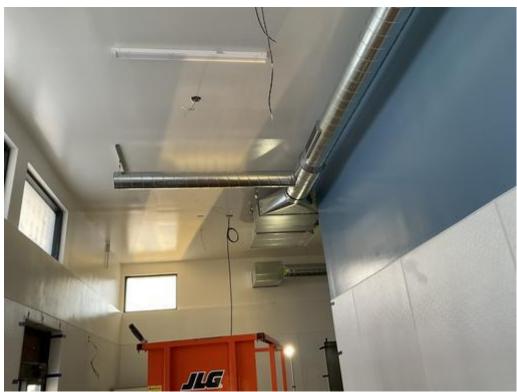

#### **Schedule Status:**

> Overhead, accordion, and roll-up doors installed in Bath House.

- ➤ MEP finishes continue to be installed.
- > Pool plumbing and filters installed in the Equipment Building.
- > Doors and frames painted.
- > Upper wall trims installed.