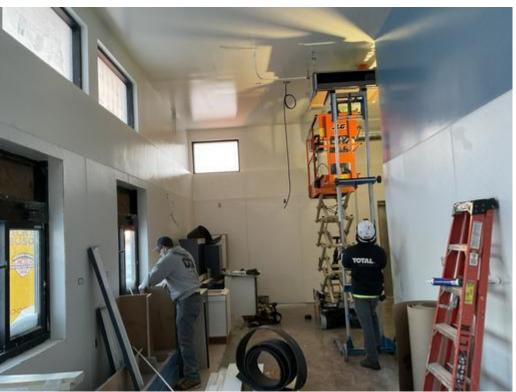

#### **Schedule Status:**

> Overhead, accordion, and roll-up doors installed in Bath House.

- ➤ MEP finishes continue to be installed.
- > Pool plumbing and filters installed in the Equipment Building.
- > Doors and frames painted.
- > Upper wall trims installed.