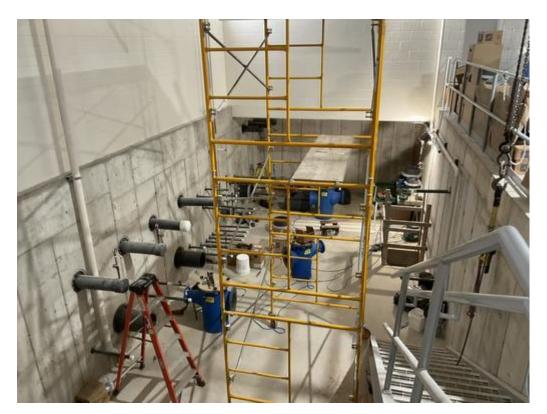

#### **Schedule Status:**

> Overhead, accordion, and roll-up doors installed in Bath House.

- ➤ MEP finishes continue to be installed.
- > Pool plumbing and filters installed in the Equipment Building.
- > Doors and frames painted.
- > Upper wall trims installed.