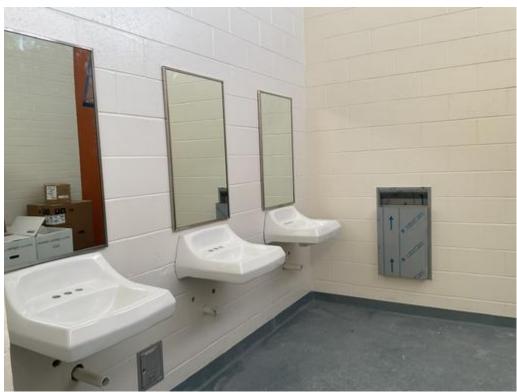

#### **Schedule Status:**

> Overhead, accordion, and roll-up doors installed in Bath House.

- ➤ MEP finishes continue to be installed.
- > Pool plumbing and filters installed in the Equipment Building.
- > Doors and frames painted.
- > Upper wall trims installed.