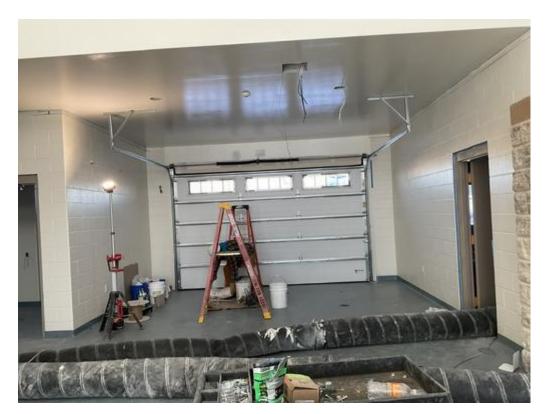

#### **Schedule Status:**

> Overhead, accordion, and roll-up doors installed in Bath House.

- ➤ MEP finishes continue to be installed.
- > Pool plumbing and filters installed in the Equipment Building.
- > Doors and frames painted.
- > Upper wall trims installed.